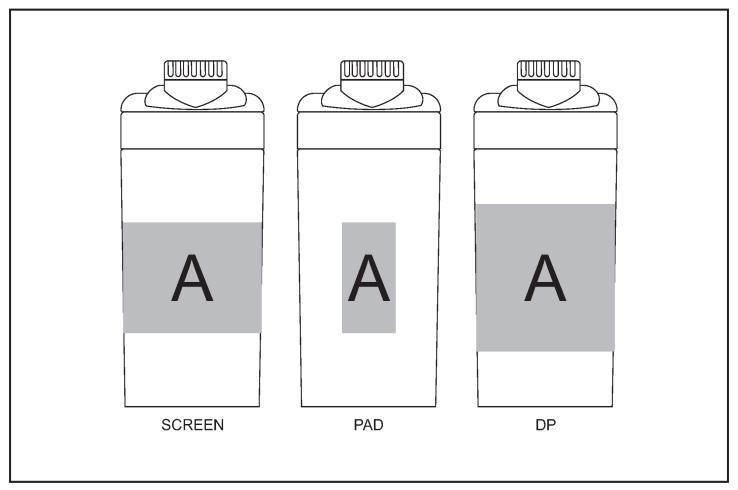

## **Branding Options:**

| Position | Branding Method (Branding Code) | No. of Colours | Dimension              |
|----------|---------------------------------|----------------|------------------------|
| А        | Screen Wrap (SW)                | 1 Colour       | 200mm wide x 60mm high |
| А        | Pad Printing (PC)               | 4 Colours      | 30mm wide x 60mm high  |
| А        | Digital Print Drinkware (DP-D)  | Full Colour    | 230mm wide x 80mm high |